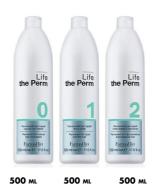

### LIFE THE PERM 0, 1 & 2 FIRM PERM ON 3 LEVELS OF STRENGTH

A firm perm that produces marked waves, structured volumes and effective supports without damaging the hair. The special formula fixes and leaves the protein molecules inside the hair guaranteeing protection, vitality and elasticity.

The Perm 0 - For natural hair.
The Perm 1 - For dyed and thin hair.
The Perm 2 - For very sensitised and bleached hair.