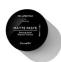

#### MATTE PASTE STRONG HOLD | MATTE FINISH

Hold 0 1 2 3 4 5 | 50 ML
KEY INGREDIENTS:BEESWAX / WHITE
CLAY (KAOLIN)

Matte paste, strong hold.

**Directions:** Scoop out and rub between hands. Distribute evenly through damp or dry hair.