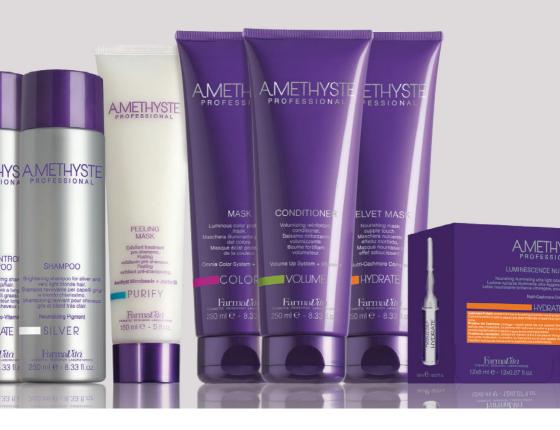

#### AMETHYSTE COLOR

10 x 10 ML

COLOR SHAMPOO

TECHNOLOGY: OMNIA COLOR SYSTEM

COLOR MASK

TECHNOLOGY: OMNIA COLOR SYSTEM

COLOR RE-VITAL
TECHNOLOGY: OLIGOMINERALS
COMPLEX

Luminous colour protective shampoo for colour-treated, sensitised, highlighted hair. Protects and maintains colour intensity. Hair is soft and silky.

#### AMETHYSTE HYDRATE

12 x 8 ML

HYDRATE SHAMPOO TECHNOLOGY: NUTRI-CASHMERE COMPLEX

HYDRATE VELVET MASK
TECHNOLOGY: NUTRI-CASHMERE
COMPLEX

HYDRATE LUMINESCENCE
KEY INGREDIENTS: CASHMERE PROTEINS

Nourishing shampoo for dry/ sensitised hair. Helps restore the nutritive balance of the hair fibre. **Directions:** Apply to wet hair, comb through to distribute evenly. Rinse. Nourishing mask for dry/sensitised hair. Provides deep nutrition and moisture to the hair fibre.

#### AMETHYSTE SILVER

#### SILVER SHAMPOO

1000 ML

250 ML

TECHNOLOGY: NEUTRALISING PIGMENT

Brightening shampoo for silver and very light blonde hair. Gently cleanses and helps neutralise yellow undertones, adds intense brightness to silver hair and enhances very light blonde highlights.