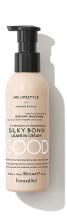

## SILKY BOND EW LEAVE-IN CREAM

Hold 0 1 2 3 4 5 | 150 ml KEY INGREDIENTS: OMNIPLEX AGENT / CONDITIONING AGENT / VEGETAL KERATIN

Highly concentrated leave-in cream with Omniplex agent and Vegetal Keratin. Helps repair damaged lengths and seal split ends.

**Directions:** Apply to wet or dry hair, on mid-length and ends.