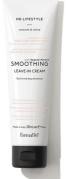

## improved formula SMOOTHING LEAVE-IN CREAM

Hold 0 1 2 3 4 5 | 150 ML KEY INGREDIENTS: THERMOSETTING POLYMERS / VEGETAL KERATIN / PANTHENOL

Smoothing leave-in cream for long lasting frizz-free sleek hair. The exclusive complex of Vegetal Keratin and Thermosetting Polymers reduces breakage during brushing while protecting the hair from heat damage.

**Directions:** Distribute through damp hair and style.