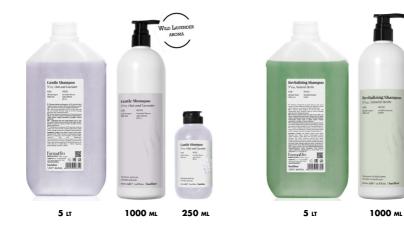

#### GENTLE SHAMPOO

KEY INGREDIENTS: LAVENDER & OATS EXTRACT

REVITALIZING SHAMPOO
KEY INGREDIENTS: MEDITERRANEAN HERBS

Pear & Geranium

250 ML

Daily use gentle shampoo for all hair types. Why it's special:

- Contains Oats and Lavender, organic ingredients rich in protein and fats with soothing and moisturising properties
- Gentle pH 5.5 formula for hair and scalp. It leaves hair clean, shiny and supple.
- Aroma therapy effect: relaxes and lifts the mood. Dermatologically tested.

**Directions:** Apply to wet hair, massage gently and rinse.

Daily-use revitalising shampoo for all hair types. Why it's special:

- Infused with a 9 herbs\* detox mix rich in Vitamins, Polyphenols and Antioxidants that noticeably strengthen and revitalise the hair and scalp
- A targeted formula that cleanses and detoxes leaving the hair and scalp clean and healthy-looking.
- Aroma: Nashi Pear and Geranium.