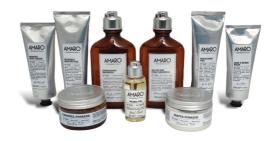

**AMARO** ENERGIZING

250 ML

#### **ENERGIZING SHAMPOO**

KEY INGREDIENTS: BOTANICAL HERBS

Energizing shampoo for thinning hair, enriched with an effective complex of botanical herbs and oils. Balancing effect of the scalp with dandruff and /or greasiness.

Directions: Apply to damp hair and lather. Leave in for a few moments, then rinse.