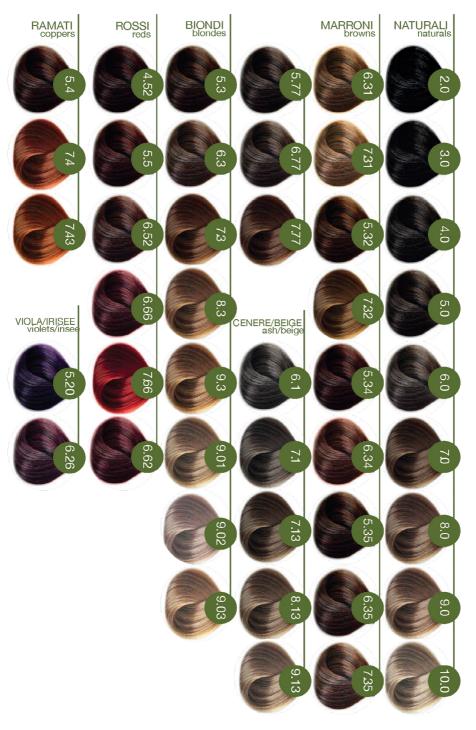

ction during the colour treatment. The gentle formula is enriched with Argan oil that softens, revitalises, moisturises and improves hair elasticity. B.life Color contains in its formula the highest standard of ammonia free hair colouring cream, for multifaceted colour and a hyper natural look. Nourishment and protection from the inside for healthy, natural, full of shine hair!

Mix ratio: 1:1,5. Use with Tone on Tone Developer to enhance natural colour; use with 3% Cream Developer to cover over 50% of grey hair; use with 6% Cream Developer to cover up to 100% of grey hair. For more intense colour, mixing ratio 1:1.

Fragrance: the new fragrance with fruit tones gives clients in salon a pleasurable experience.

#### **B.LIFE COLOUR CHART**

45 COLORS

31 x 31 cm



# 45 nuances available









# PREMIUM SALON SERVICE

### Professional hair damage solutions

Omniplex is based on a new technology capable of long-lasting repair of the hair fibre, for extraordinary and immediately visible results!





100 ML 500 ML

#### KIT OMNIPLEX SYSTEM

THE INNOVATION: A NEW MOLECULAR TECHNOLOGY

**Stressed, dry, dull-looking hair?** The problem is the inevitable fibre damage due to chemical treatments, heated styling tools and hair age. To stop and reverse this deterioration process, Farmavita has developed Omniplex, an innovative system to restore the natural hair structure DURING CHEMICAL TREATMENTS! Omniplex is free of Sulphate, DEA and MI.







N3. MIRACLE AT HOME INNOVATIVE MOLECULAR COMPLEX

BLEACHING POWDER 2 IN 1

TECHNOLOGY: PLEX

Miracle at Home reactivates the rebuilding