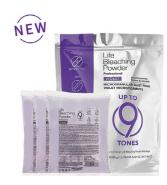

#### LIFE COLOR PLUS **PROFESSIONAL BLEACHING POWDER**

**UP TO 9 TONES** 

Violet Bleaching Powder with anti-vellow effect. Perfect bleaching results with Pro-Plex Technology.

| LIFT      | VOL.  | TIME     |
|-----------|-------|----------|
| 3/4 tones | 10vol | 20min    |
| 5/6 tones | 20vol | 30min    |
| 7/8 tones | 30vol | 30-40min |
| 9+ tones  | 40vol | 45min    |