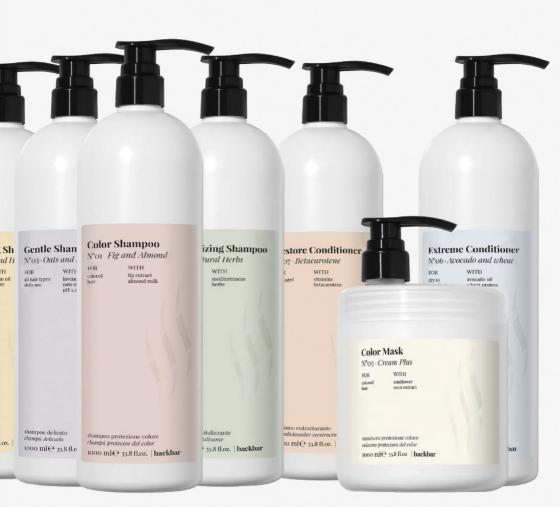

#### **COLOR SHAMPOO**

KEY INGREDIENTS: FIG EXTRACT & ALMOND MILK

Colour protection shampoo for coloured hair. Why it's special:

- Contains an antioxidant-rich mix of Almond milk and Fig
- Its advanced formula cleans and helps extend colourtreated hair's vibrancy, leaving hair silky and shiny
- The optimised low pH formula helps to close the cuticle after colouration
- Exclusive Aroma: Mediterranean Myrtle and Sicilian Orange.

#### **NOURISHING SHAMPOO**

KEY INGREDIENTS: ARGAN OIL & HONEY

Nourishing shampoo for dry and dull hair. Why it's special:

- Enriched with a precious Argan oil elixir and Honey. These legendary natural ingredients are rich in Vitamin E and essential Fatty acids
- Its nutrient-rich formula leaves hair clean, silky and nourished. It provides softness without weighing hair down
- Aroma: Honey biscuits.

#### GENTLE SHAMPOO

KEY INGREDIENTS: LAVENDER & OATS EXTRACT

REVITALIZING SHAMPOO
KEY INGREDIENTS: MEDITERRANEAN HERBS

Pear & Geranium

250 ML

Daily use gentle shampoo for all hair types. Why it's special:

- Contains Oats and Lavender, organic ingredients rich in protein and fats with soothing and moisturising properties
- Gentle pH 5.5 formula for hair and scalp. It leaves hair clean, shiny and supple.
- Aroma therapy effect: relaxes and lifts the mood. Dermatologically tested.

#### COLOR MASK

KEY INGREDIENTS: SUNFLOWER SEED EXTRACT

#### EXTREME CONDITIONER

KEY INGREDIENTS: AVOCADO & WHEAT PROTEIN

#### **RESTORE CONDITIONER**

KEY INGREDIENTS: BETACAROTENE & VITAMINS

Colour protection mask for coloured hair.

Why it's special:

- Enriched with Sunflower Seed extract, a superfood deeply rich in Vitamin E and Linolenic Acid
- Its rich and creamy formula helps to extend colour-treated hair's vibrancy while detangling, adding shine and nourishment
- Aroma: Passion flower.