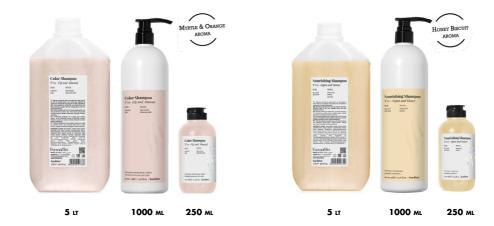

#### **COLOR SHAMPOO**

KEY INGREDIENTS: FIG EXTRACT & ALMOND MILK

Colour protection shampoo for coloured hair. Why it's special:

- Contains an antioxidant-rich mix of Almond milk and Fig
- Its advanced formula cleans and helps extend colourtreated hair's vibrancy, leaving hair silky and shiny
- The optimised low pH formula helps to close the cuticle after colouration
- Exclusive Aroma: Mediterranean Myrtle and Sicilian Orange.

#### **NOURISHING SHAMPOO**

KEY INGREDIENTS: ARGAN OIL & HONEY

Nourishing shampoo for dry and dull hair. Why it's special:

- Enriched with a precious Argan oil elixir and Honey. These legendary natural ingredients are rich in Vitamin E and essential Fatty acids
- Its nutrient-rich formula leaves hair clean, silky and nourished. It provides softness without weighing hair down
- Aroma: Honey biscuits.