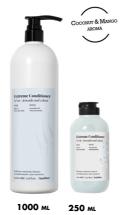

#### EXTREME CONDITIONER

KEY INGREDIENTS: AVOCADO & WHEAT PROTEIN

**Directions:** After shampooing, apply to wet hair and comb through. Leave on for 2-3 minutes. Rinse.

Extreme conditioner for dry hair. Why it's special:

- Infused with a highly nutritious Superfood mix of Avocado Oil and Wheat Protein, rich in Fatty Acids, Tocopherols and Proteins
- Ultra moisturising formula that deeply nourishes and detangles the hair, controls frizz and leaves the hair shiny and silky smooth
- Aroma: Coconut and Mango.
   Directions: After shampooing, apply to wet hair and comb through. Leave on for 2-3 minutes.