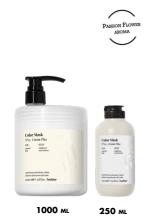

#### COLOR MASK

KEY INGREDIENTS: SUNFLOWER SEED EXTRACT

#### **RESTORE CONDITIONER**

KEY INGREDIENTS: BETACAROTENE & VITAMINS

Colour protection mask for coloured hair.

Why it's special:

- Enriched with Sunflower Seed extract, a superfood deeply rich in Vitamin E and Linolenic Acid
- Its rich and creamy formula helps to extend colour-treated hair's vibrancy while detangling, adding shine and nourishment
- Aroma: Passion flower.

**Directions:** After shampooing, apply to wet hair and comb through. Leave on for 2-3 minutes. Rinse.

Extreme conditioner for dry hair. Why it's special:

- Infused with a highly nutritious Superfood mix of Avocado Oil and Wheat Protein, rich in Fatty Acids, Tocopherols and Proteins
- Ultra moisturising formula that deeply nourishes and detangles the hair, controls frizz and leaves the hair shiny and silky smooth
- Aroma: Coconut and Mango.
   Directions: After shampooing, apply to wet hair and comb through. Leave on for 2-3 minutes.