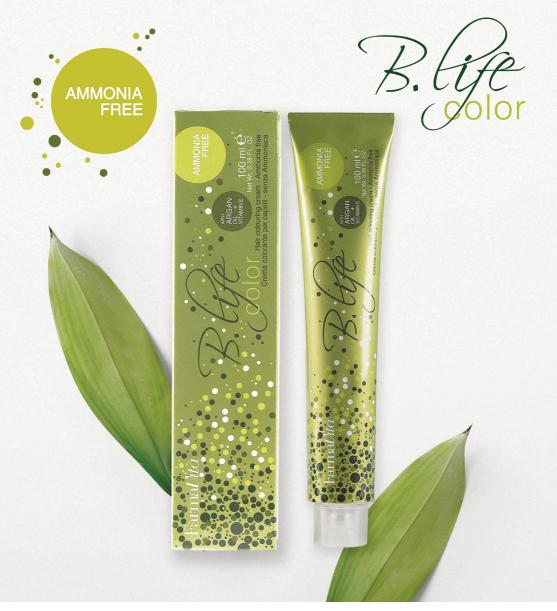

# Ammonia free hair colouring cream 100ml

Ammonia free professional hair colouring cream 100ml, enriched with Argan oil.

100 ML

#### **B.LIFE COLOR**

TECHNOLOGY: ARGAN OIL + VITAMIN E

#### Enriched with Argan oil for brilliant colours. Ammonia free.

B. life Color is a gentle, ammonia free hair colouring cream. The gentle cream contains conditioning and lenitive components for full protection during the colour treatment. The gentle formula is enriched with Argan oil that softens, revitalises, moisturises and improves hair elasticity. B.life Color contains in its formula the highest standard of ammonia free hair colouring cream, for multifaceted colour and a hyper natural look. Nourishment and protection from the inside for healthy, natural, full of shine hair!