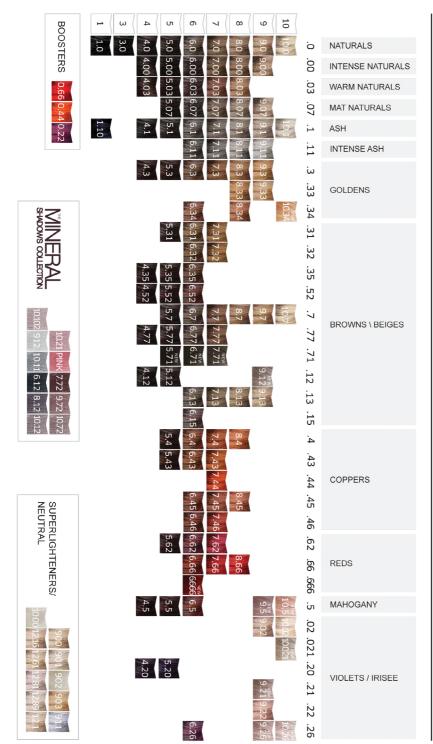

these molecules to bind water, allow to provide lasting and deep moisturisation. Moreover they allow to maintain the proper water balance of the hair against humidity, with an evident aesthetic effect on the styling. This results in hair that is strong, bright and easy to comb.

#### 3. Balanced formula: long lasting colour and 100% white coverage.

The interaction between moisturising oligopeptides and high quality pigments results in brilliant and rich colours, with an optimum degree of coverage (100% of white hair). The precise balancing of the formulation ensures stabilised colour, avoidance of fading and keeping of brightness for a long time. The base is enriched with a revolutionary raw material that absorbs and destroys the ammonia smell.

5

# LIFE COLOR PLUS CHART

# 140 nuances



# Life Color Plus Professional



1000 ML

#### LIFE CREAM DEVELOPER

TONE ON TONE | 10 VOL | 20 VOL | 30 VOL | 40 VOL

Stabilised oxidising emulsion.





Now includes 12 brand new colours and The Mineral Shadows Collection.

235 x 340 cm

#### LIFE COLOUR CHART

140 COLOURS

Available in LUXURY size.



500 gr

#### **BLUE BLEACHING POWDER**

DUST FREE - LIFT UP 7 TONES

Blue Bleaching powder dust free. Safe work. Best results. Lightening: 6 tones and more.



**500** GR

#### WHITE BLEACHING **POWDER**

DUST FREE - LIFT UP 7 TONES

White Bleaching powder dust free. Safe work. Best results. Lightening: 6 tones and more.



150 GR

#### LIFE DECOLOR

CREAMY BASE - LIFT UP 6 TONES

Bleaching cream. Easy to mix, easy to use. Ideal for every bleaching technique. Creamy texture: 100% dust f