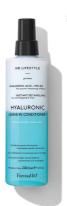

## improved formula HYALURONIC LEAVE-IN CONDITIONER

Hold <u>0</u> 1 2 3 4 5 | 240 ml KEY INGREDIENTS: HYALURONIC ACID / PANTHENOL

Instant smoothing and nourishing leave-in conditioner, for frizzy and unruly hair. Infused with Hyaluronic Acid, provides youth-restoring plumping effect.

**Directions:** Spray onto clean and towel dried hair.