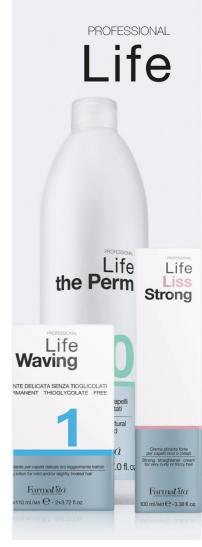

## Life

500 ML

1500 GM 3x 500g BAGS

#### LIFE LISS STRONG

FOR ALL HAIR TYPES

Strong straightening cream for natural, permed or frizzy curly hair. Created with a creamy support that eliminates the risk of breakage at the hair root and allows for an easy application and uniform distribution of the product.