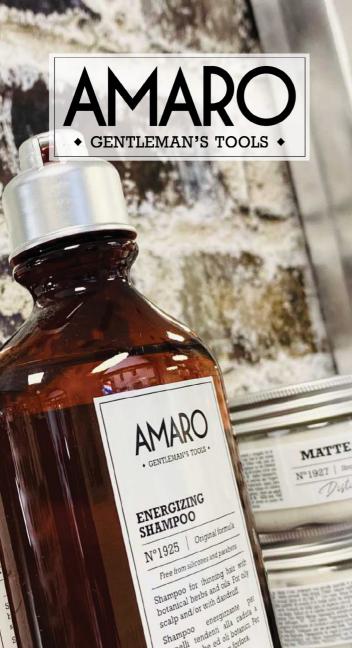

**AMARO** ENERGIZING

250 ML

#### **ENERGIZING SHAMPOO**

KEY INGREDIENTS: BOTANICAL HERBS

Energizing shampoo for thinning hair, enriched with an effective complex of botanical herbs and oils. Balancing effect of the scalp with dandruff and /or greasiness.

Directions: Apply to damp hair and lather. Leave in for a few moments, then rinse.