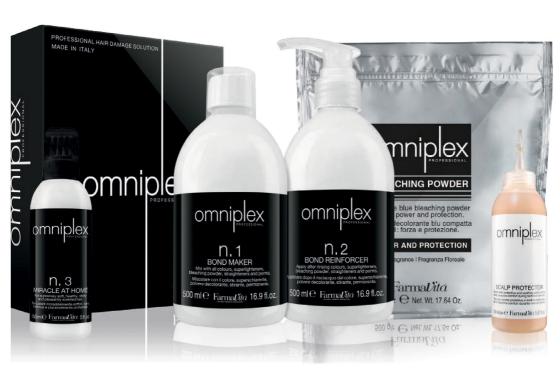

### Professional hair damage solutions

Omniplex is based on a new technology capable of long-lasting repair of the hair fibre, for extraordinary and immediately visible results!

100 ML 500 ML

#### KIT OMNIPLEX SYSTEM

THE INNOVATION: A NEW MOLECULAR TECHNOLOGY

**Stressed, dry, dull-looking hair?** The problem is the inevitable fibre damage due to chemical treatments, heated styling tools and hair age. To stop and reverse this deterioration process, Farmavita has developed Omniplex, an innovative system to restore the natural hair structure DURING CHEMICAL TREATMENTS! Omniplex is free of Sulphate, DEA and MI.

N3. MIRACLE AT HOME INNOVATIVE MOLECULAR COMPLEX

BLEACHING POWDER 2 IN 1

TECHNOLOGY: PLEX

Miracle at Home reactivates the rebuilding molecular complex of the professional Omniplex treatment.

Omniplex blue bleaching powder 2 in 1: power and protection. With Plex technology to help protect and preserve the hair's structural bonds.

SCALP PROTECTOR
KEY INGREDIENTS: ALOE VERA +
MARIGOLD

Serum with protective and soothing action on the scalp, ensures comfort during technical services. Free from mineral oil, paraffins and synthetic dyes.