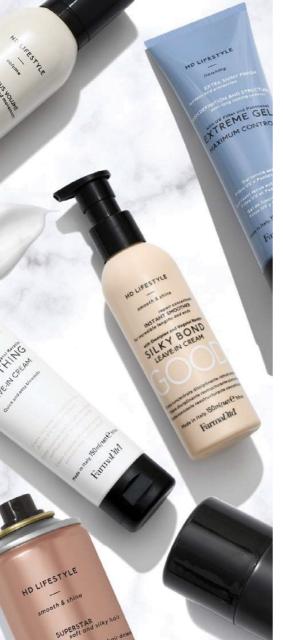

### HD LIFESTYLE

## professional styling collection

## improved formula HYALURONIC LEAVE-IN CONDITIONER

Hold <u>0</u> 1 2 3 4 5 | 240 ml KEY INGREDIENTS: HYALURONIC ACID / PANTHENOL

Instant smoothing and nourishing leave-in conditioner, for frizzy and unruly hair. Infused with Hyaluronic Acid, provides youth-restoring plumping effect.

## improved formula SMOOTHING LEAVE-IN CREAM

Hold 0 1 2 3 4 5 | 150 ML KEY INGREDIENTS: THERMOSETTING POLYMERS / VEGETAL KERATIN / PANTHENOL

Smoothing leave-in cream for long lasting frizz-free sleek hair. The exclusive complex of Vegetal Keratin and Thermosetting Polymers reduces breakage during brushing while protecting the hair from heat damage.

## SILKY BOND EW LEAVE-IN CREAM

Hold 0 1 2 3 4 5 | 150 ml KEY INGREDIENTS: OMNIPLEX AGENT / CONDITIONING AGENT / VEGETAL KERATIN

Highly concentrated leave-in cream with Omniplex agent and Vegetal Keratin. Helps repair damaged lengths and seal split ends.