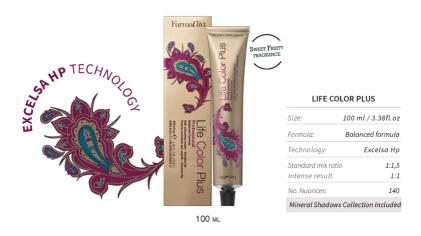

# Professional hair colouring cream 100ml

Professional permanent hair colouring cream 100 ml with Excelsa Hp Technology.

#### LIFE COLOR PLUS

TECHNOLOGY: EXCELSA HP

# 140 nuances