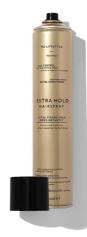

## EXTRA HOLD HAIRSPRAY

Hold 0 1 2 3 4 5 | 500 ML
KEY INGREDIENTS: QUICK-DRYING
EMOLLIENT / FIXATIVE POLYMERS

Extra strong hold hairspray, gives control and volume to hair. It leaves no residue.

**Directions:** To shape, spray 8" (20 cm) from hair and comb. To finish, spray directly on the desired areas.