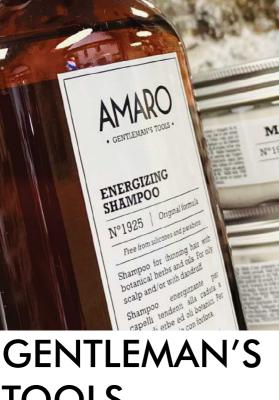

**AMARO** ENERGIZING

250 ML

#### **ENERGIZING SHAMPOO**

KEY INGREDIENTS: BOTANICAL HERBS

Energizing shampoo for thinning hair, enriched with an effective complex of botanical herbs and oils. Balancing effect of the scalp with dandruff and /or greasiness.

Directions: Apply to damp hair and lather. Leave in for a few moments, then rinse.