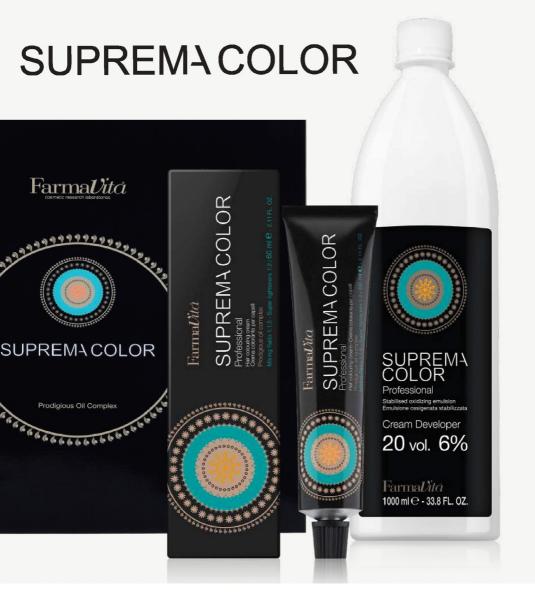

#### SUPREMA COLOR

TECHNOLOGY: PRODIGIOUS OIL COMPLEX

**SUPREMA COLOR** is a professional oxidising permanent hair colouring cream providing 100% grey coverage. Guarantees intense, luminous and vibrant results thanks to high quality ingredients and to its formula, with a creamy base rich in conditioning agents and lipids that work in synergy with an exclusive prodigious oil complex for supreme conditioning, brilliance and protection. Suprema Color offers new and infinite possibilities of colour expression, thanks to its exclusive and complete colour palette with 121 shades: Naturals, Intense, Warm and Cold Naturals, Ash, Goldens, Browns, Beiges, Reds, Violets, Superlighteners and Special Mix.

**Mixture:** Mix Suprema Color 1:1,5 with Cream Developer at 20-30-40 Volumes or 1:2 at 40 Volumes in case of super-bleaching products. Mix Suprema Color 1:1 with Cream Developer at 20-30-40 Volumes to obtain a more intense colour.

**Technology:** *Prodigious oil complex:* a powerful combination of emollient and nourishing ingredients. A blend of 3 precious oils combined to assure luxurious brilliance, extreme nourishing and protection.