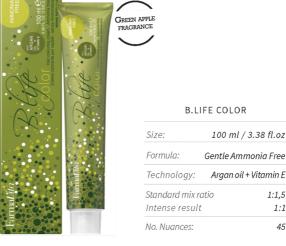

# Ammonia free hair colouring cream 100ml

Ammonia free professional hair colouring cream 100ml, enriched with Argan oil.

100 ML

#### **B.LIFE COLOR**

TECHNOLOGY: ARGAN OIL + VITAMIN E

#### Enriched with Argan oil for brilliant colours. Ammonia free.

B. life Color is a gentle, ammonia free hair colouring cream. The gentle cream contains conditioning and lenitive components for full protection during the colour treatment. The gentle formula is enriched with Argan oil that softens, revitalises, moisturises and improves hair elasticity. B.life Color contains in its formula the highest standard of ammonia free hair colouring cream, for multifaceted colour and a hyper natural look. Nourishment and protection from the inside for healthy, natural, full of shine hair!

Mix ratio: 1:1,5. Use with Tone on Tone Developer to enhance natural colour; use with 3% Cream Developer to cover over 50% of grey hair; use with 6% Cream Developer to cover up to 100% of grey hair. For more intense colour, mixing ratio 1:1.

Fragrance: the new fragrance with fruit tones gives clients in salon a pleasurable experience.