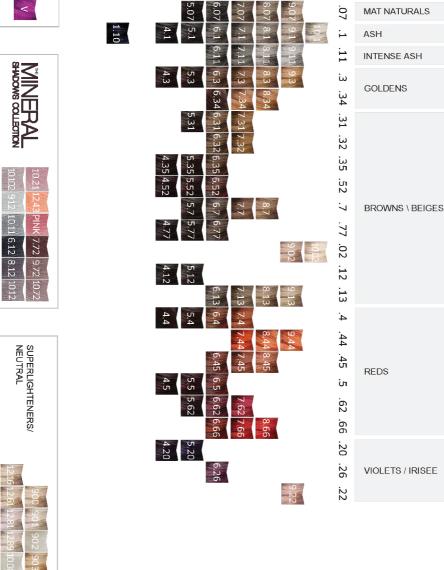

# SUPREMA COLOR CHART

10

ö

.00

.03

.07

**NATURALS** 

INTENSE NATURALS

WARM NATURALS

MAT NATURALS

INTENSE ASH

ASH

# 121 nuances

#### SUPREMA COLOUR CHART

121 COLOURS

Available in LUXURY size.