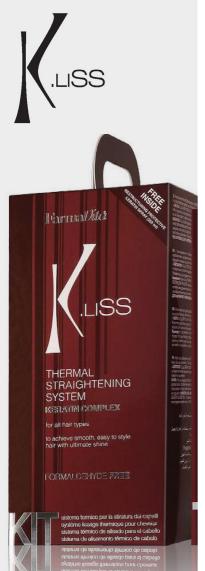

KLISS KIT

CREAM 100 ML

#### THERMAL STRAIGHTENING KIT

TECHNOLOGY: KERATIN COMPLEX + FORMALDEHYDE FREE

K.Liss is an innovative Thermal Straightening System that permanently straightens for 3/4 months giving hair an amazing gloss and shine. This effective thermal system eliminates frizz, revitalises and restructures hair by infusing Hydrolyzed Keratin deep into the hair's cuticle: with the aid of heat, the Keratin proteins bind tightly to the hair's Keratin's chains, helping their reconstruction.

#### The Kit contains:

- 2 x 100ml K.Liss Straightening Cream with Keratin
- $1\ x\ 250ml$  FREE K.Liss Restructuring Protective Keratin Spray Leave-In: quick and easy to use! Rich in Keratin.
- 1 x 250ml K.Liss Neutralizing Emulsion: has a special creamy texture designed to be easy applied and evenly distributed on the hair.