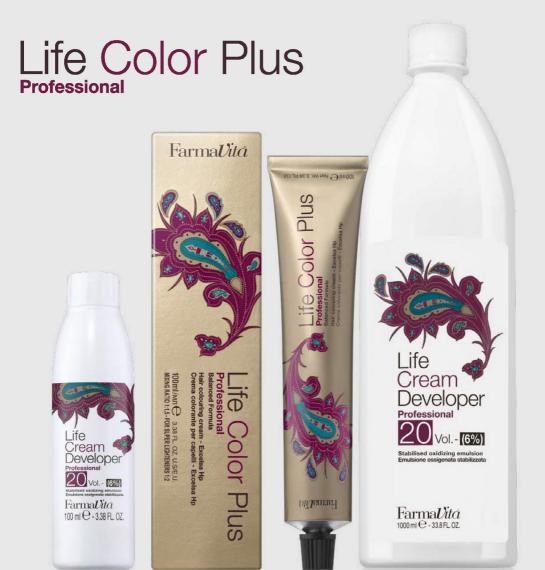

# Professional hair colouring cream 100ml

Professional permanent hair colouring cream 100 ml with Excelsa Hp Technology.

#### LIFE COLOR PLUS

TECHNOLOGY: EXCELSA HP

#### LIFE CREAM DEVELOPER

TONE ON TONE | 10 VOL | 20 VOL | 30 VOL | 40 VOL

Stabilised oxidising emulsion.

Now includes 12 brand new colours and The Mineral Shadows Collection.

235 x 340 cm