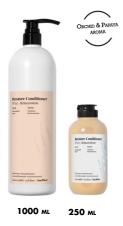

#### **RESTORE CONDITIONER**

KEY INGREDIENTS: BETACAROTENE & VITAMINS

Colour protection mask for coloured hair.

Why it's special:

- Enriched with Sunflower Seed extract, a superfood deeply rich in Vitamin E and Linolenic Acid
- Its rich and creamy formula helps to extend colour-treated hair's vibrancy while detangling, adding shine and nourishment
- Aroma: Passion flower.

Deep restoring conditioner for damaged hair.

Why it's special:

- Contains Betacarotene (Provitamin A), a carotenoid with anti-free radical, repairing, protective, and anti-ageing properties
- A highly effective conditioner that is perfect for everyday use. It helps to restore and protect the hair shaft, while maintaining hair that is shiny, manageable and soft
- Aroma: Orchid and Mango.

**Directions:** After shampooing, apply to wet hair and comb through. Leave on for 2-3 minutes.

250 ML

12 x 8 ML