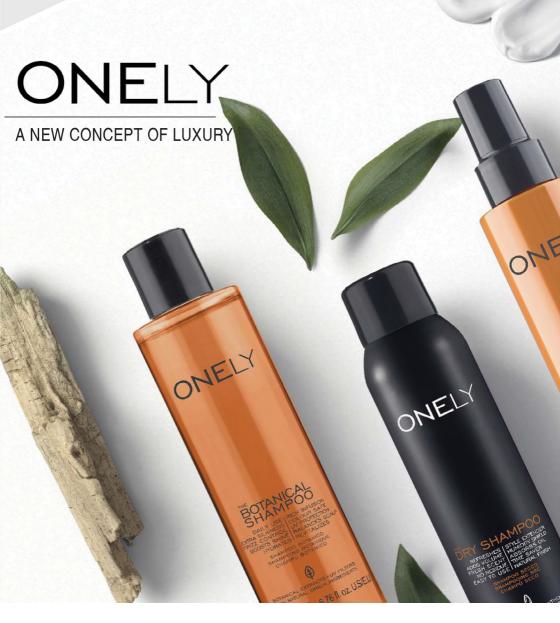

### THE BOTANICAL HAIRCARE

#### THE BEAUTY SECRET

#### — FOR INCREDIBLE HAIR -

200 ML

150 ML

#### 10 IN 1 THE ONE & ONLY

KEY INGREDIENTS: ALOE + UV FILTER

#### 10 in 1 Onely Leave-In Mask.

Provides 10 sublime benefits for stunning hair, with renewed shine, health and improved texture.

#### THE BOTANICAL SHAMPOO

KEY INGREDIENTS: BOTANICAL **EXTRACTS** 

#### 10 in 1 Botanical Shampoo.

Rich shampoo infused with botanical oils and extracts. For all types of hair. 10 benefits:

- 1. Daily use
- 2. Rich infusion
- 3. Extra silkiness
- 4. Colour saver
- 5. Frizz control
- 6. UV protection 7. Boosts shine
- 8. Balances scalp
- 9. Hydrates
- 10. Revitalizes.

#### THE DRY SHAMPOO

**KEY INGREDIENTS: RICE STRACH & PANTHENOL** 

#### 10 in 1 Dry Shampoo.

#### 10 benefits:

- 1. Refreshes
- 2. Style extender
- 3. Adds volume
- 4. Humidity shield
- 5. Fresh scent
- 6. Absorbs oil
- 7. No residue
- 8. Time saver
- 9. Easy to use
- 10. Natural finish

Directions: Shake well. Spray 15-20cm from dry roots. Let dry, then brush out or disperse with fingers.