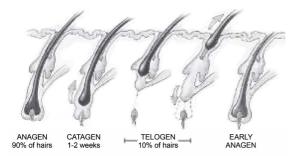

#### PLANOXIL RG

Is a hair growth agent, based on its abilities to induce earlier Telogen to Anagen conversion. Markedly increases the depth and size of the hair follicles.

#### HAIR GROWTH CYCLE: