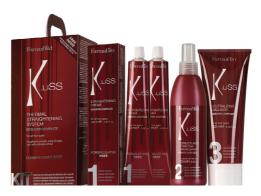

KLISS KIT

CREAM 100 ML

#### THERMAL STRAIGHTENING KIT

TECHNOLOGY: KERATIN COMPLEX + FORMALDEHYDE FREE

K.Liss is an innovative Thermal Straightening System that permanently straightens for 3/4 months giving hair an amazing gloss and shine. This effective thermal system eliminates frizz, revitalises and restructures hair by infusing Hydrolyzed Keratin deep into the hair's cuticle: with the aid of heat, the Keratin proteins bind tightly to the hair's Keratin's chains, helping their reconstruction.

#### The Kit contains:

- 2 x 100ml K.Liss Straightening Cream with Keratin
- $1\ x\ 250ml$  FREE K.Liss Restructuring Protective Keratin Spray Leave-In: quick and easy to use! Rich in Keratin.
- 1 x 250ml K.Liss Neutralizing Emulsion: has a special creamy texture designed to be easy applied and evenly distributed on the hair.